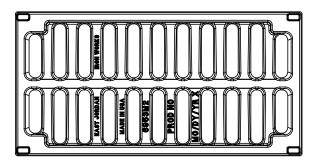

s**

-Materials Gray Iron (CL35)

-Design Load

Heavy Duty

-Open Area

91 SQ. INCHES

-Coating

Undipped

- √ Designates Machined Surface

# 

#### Certification

-ASTM A48

-AASHTO M306

-Country of Origin: USA

#### **Estimated Weight**

59.0 lbs.

## **Drawing Revision**

1/29/2004 Designer: SBB 03/21/2012 Revised By: DJH

#### **Disclaimer**

Weights (lbs/kg), dimensions (inches/mm) and drawings provided for your guidance. We reserve the right to modify specifications without prior notice.

CONFIDENTIAL: This drawing is the property of EJ Group, Inc. and embodies confidential information, registered marks, patents, trade secret information, and/or know how that is the property of EJ Group, Inc. Copyright © 2011 EJ Group, Inc. All rights reserved.

#### Contact

800 626 4653 ejco.com



**BOTTOM VIEW**