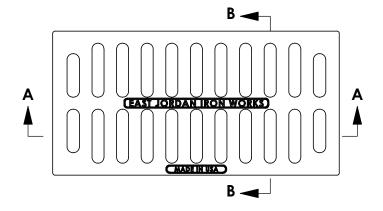

## 6953 Trench Grate

# Product Number 00695341

#### **Design Features**

-Materials Gray Iron (CL35)

-Design Load

Heavy Duty

-Open Area

91 SQ. INCHES

-Coating

Undipped

- √ Designates Machined Surface