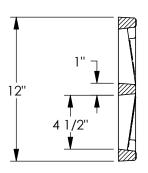

## 6953 Trench Grate







### **SECTION B-B**

# Product Number 00695341

#### **Design Features**

-Materials Gray Iron (CL35)

-Design Load

Heavy Duty

-Open Area

91 SQ. INCHES

-Coating

Undipped

- √ Designates Machined Surface

# 

#### Certification

-ASTM A48

-AASHTO M306

-Country of Origin: USA

#### **Estimated Weight**

59.0 lbs.

## **Drawing Revision**

1/29/2004 Designer: SBB 03/21/2012 Revised By: DJH

#### **Disclaimer**

Weights (lbs/kg), dimensions (inches/mm) and drawings provided for your guidance. We reserve the right to modify specifications without prior notice.

CONFIDENTIAL: This drawing is the property of EJ Group, Inc. and embodies confidential information, registered marks, patents, trade secret information, and/or know how that is the property of EJ Group, Inc. Copyright © 2011 EJ